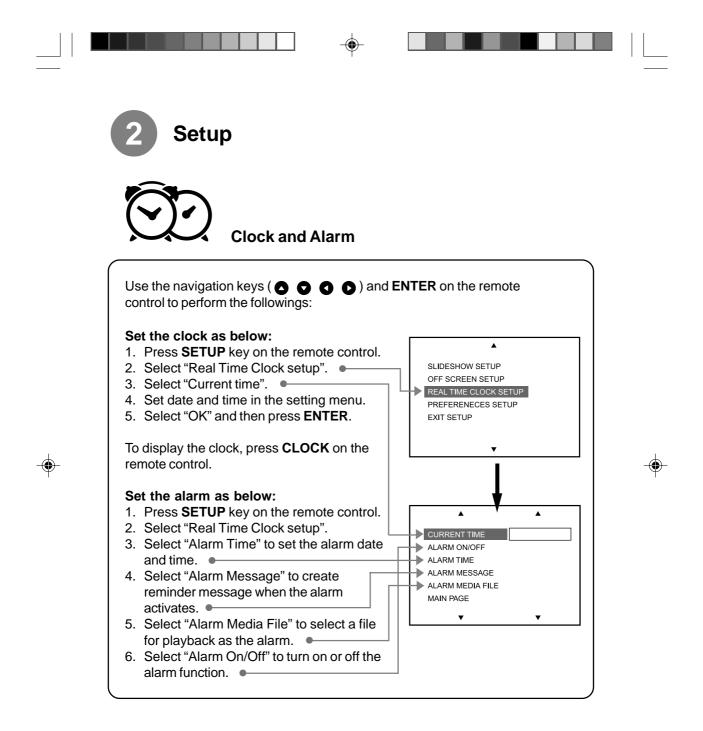

\* Only for version with internal memory.

be created as you press **O O O** keys. The highlighted time slots on the calendar refer to your created schedules.

B Created schedules

А

Add Entry menu

This quick start guide only introduces some of the great features of the Pixxa digital photo frame, for further details of the operations please refer to the user manual.